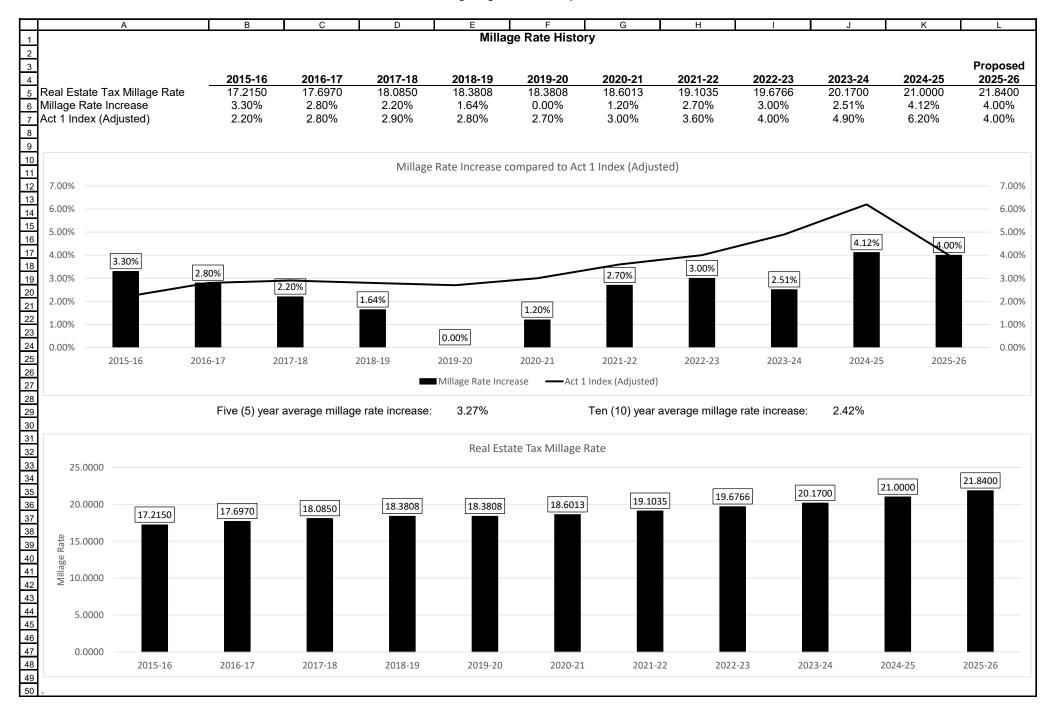

#### Millage Impact and Revenues

The Act 1 Index, which determines the maximum property tax rate increases for school districts in Pennsylvania, is set annually by the Pennsylvania Department of Education (PDE). It factors in statewide economic indicators and may be adjusted based on local wealth metrics. For the 2025-26 fiscal year, East Penn School District does not qualify for an adjustment, so the District's Act 1 Index is 4.00%. The subsequent years' estimates in this plan are based on a study conducted annually by the Commonwealth of PA Independent Fiscal Office.

Real estate revenue projections hinge on millage rates determined by the school board and taxable assessments set by the Lehigh County Office of Assessment. Taxable assessments currently have an assumed average growth rate of 1.16% to account for new real estate development. Other revenue assumptions are derived from a mix of management forecasts, consideration of current trends, and historical trend analysis.

|    | A                                                                          | 1  | В               |      | С                    |       | D                |      | F I               |    | F                   |     | G               |     | н Г                |       | 1                        |
|----|----------------------------------------------------------------------------|----|-----------------|------|----------------------|-------|------------------|------|-------------------|----|---------------------|-----|-----------------|-----|--------------------|-------|--------------------------|
| 1  | T.                                                                         |    | J               |      | Real E               | stat  | te Tax Calcu     | lati | on                |    |                     |     | <u> </u>        |     |                    |       | ·                        |
| 2  |                                                                            |    |                 |      |                      |       |                  |      |                   |    |                     |     |                 |     |                    |       |                          |
| 3  |                                                                            |    |                 |      |                      |       |                  |      |                   |    |                     |     |                 |     |                    |       |                          |
| 4  |                                                                            |    | 2022-23         |      | 2023-24              |       | 2024-25          |      | 2025-26           |    | 2026-27             |     | 2027-28         |     | 2028-29            |       | 2029-30                  |
| 5  | Description                                                                |    | Budget          |      | Budget               |       | Budget           |      | Proposed          |    | Projected           |     | Projected       |     | Projected          |       | Projected                |
| 6  | <b>'</b>                                                                   |    | <u>J</u>        |      | <u> </u>             |       | <u> </u>         |      | '                 |    |                     |     |                 |     |                    |       |                          |
| 7  | Statewide Act 1 Index                                                      |    | 3.40%           |      | 4.10%                |       | 5.30%            |      | 4.00%             |    | 3.60%               |     | 3.20%           |     | 3.10%              |       | 3.10%                    |
| 8  | East Penn SD Adjusted Act 1 Index                                          |    | 4.00%           |      | 4.90%                |       | 6.20%            |      | 4.00%             |    | 3.60%               |     | 3.20%           |     | 3.10%              |       | 3.10%                    |
| 9  | •                                                                          |    |                 |      |                      |       |                  |      |                   |    |                     |     |                 |     |                    |       |                          |
| 10 | Real Estate Assessment                                                     | 5  | 760,786,200     | 5    | 5,836,714,000        | 5,    | 894,410,200      | 5    | ,950,024,900      | 6  | 5,019,045,189       | 6,  | ,088,866,113    | 6   | ,159,496,960       | 6,2   | 230,947,125              |
| 11 | Real Estate Assessment % Growth                                            |    | 95.00%          |      | 1.32%                |       | 0.99%            |      | 0.94%             |    | 1.16%               |     | 1.16%           |     | 1.16%              |       | 1.16%                    |
| 12 |                                                                            |    |                 |      |                      |       |                  |      |                   |    |                     |     |                 |     |                    |       |                          |
| 13 | Value of One (1) Mill of Real Estate Tax                                   | \$ | 5,760,786       | \$   | 5,836,714            | \$    | 5,894,410        | \$   | 5,950,025         | \$ | 6,019,045           | \$  | 6,088,866       | \$  | 6,159,497          | \$    | 6,230,947                |
| 14 |                                                                            |    |                 |      |                      |       |                  |      |                   |    |                     |     |                 |     |                    |       |                          |
| 15 |                                                                            |    |                 |      |                      |       |                  |      |                   |    |                     |     |                 |     |                    |       |                          |
| 16 | Application of Act 1 Index                                                 |    |                 |      |                      |       |                  |      |                   |    |                     |     |                 |     |                    |       |                          |
| 17 | Act 1 Index - Percentage Increase                                          |    | 3.00%           |      | 2.51%                |       | 4.12%            |      | 4.00%             |    | 3.60%               |     | 3.20%           |     | 3.10%              |       | 3.10%                    |
| 18 | Act 1 Index - Millage Increase                                             |    | 0.5731          |      | 0.4934               |       | 0.8300           |      | 0.8400            |    | 0.7862              |     | 0.7240          |     | 0.7238             |       | 0.7462                   |
| 19 | Act 1 Index - Additional Revenue                                           | \$ | 3,301,506       | \$   | 2,879,835            | \$    | 4,892,360        | \$   | 4,998,021         | \$ | 4,732,173           | \$  | 4,408,339       | \$  | 4,458,244          | \$    | 4,649,533                |
| 20 |                                                                            |    |                 |      |                      |       |                  |      |                   |    |                     |     |                 |     |                    |       |                          |
| 21 |                                                                            |    |                 |      |                      |       |                  |      |                   |    |                     |     |                 |     |                    |       |                          |
| 22 | Application of Act 1 Exceptions                                            |    |                 |      |                      |       |                  |      |                   |    |                     |     |                 |     |                    |       |                          |
| 23 | Act 1 Exceptions - Percentage Increase                                     |    | 0.00%           |      | 0.00%                |       | 0.00%            |      | 0.00%             |    | 0.00%               |     | 0.00%           |     | 0.00%              |       | 0.00%                    |
| 24 | Act 1 Exceptions - Millage Increase                                        |    | 0.0000          |      | 0.0000               |       | 0.0000           |      | 0.0000            |    | 0.0000              |     | 0.0000          |     | 0.0000             |       | 0.0000                   |
| 25 | Act 1 Exceptions - Additional Revenue                                      |    | -               |      | -                    |       | -                |      | -                 |    | -                   |     | -               |     | -                  |       | -                        |
| 26 |                                                                            |    |                 |      |                      |       |                  |      |                   |    |                     |     |                 |     |                    |       |                          |
| 27 |                                                                            |    |                 |      |                      |       |                  |      |                   |    |                     |     |                 |     |                    |       |                          |
| 28 | Calculation of Final Millage Rate                                          |    | 10 1005         |      | 40.0700              |       | 00.4700          |      | 04.0000           |    | 04.0400             |     | 00.000          |     | 00.0500            |       | 04.0740                  |
| 29 | Prior Year Millage Rate                                                    |    | 19.1035         |      | 19.6766              |       | 20.1700          |      | 21.0000           |    | 21.8400             |     | 22.6262         |     | 23.3502            |       | 24.0740                  |
| 30 | Act 1 Index - Millage Increase                                             |    | 0.5731          |      | 0.4934               |       | 0.8300           |      | 0.8400            |    | 0.7862              |     | 0.7240          |     | 0.7238             |       | 0.7462                   |
| 31 | Act 1 Exceptions - Millage Increase                                        |    | 0.0000          |      | 0.0000               |       | 0.0000           |      | 0.0000            |    | 0.0000              |     | 0.0000          |     | 0.0000             |       | 0.0000                   |
| 32 | Final Millage Rate                                                         |    | 19.6766         |      | 20.1700              |       | 21.0000          |      | 21.8400           |    | 22.6262             |     | 23.3502         |     | 24.0740            |       | 24.8202                  |
| 33 |                                                                            |    |                 |      |                      |       |                  |      |                   |    |                     |     |                 |     |                    |       |                          |
| 35 | Calculation of Final Millage Rate Increase %                               |    |                 |      |                      |       |                  |      |                   |    |                     |     |                 |     |                    |       |                          |
| 36 | Act 1 Index - Percentage Increase                                          |    | 3.00%           |      | 2.51%                |       | 4.12%            |      | 4.00%             |    | 3.60%               |     | 3.20%           |     | 3.10%              |       | 3.10%                    |
| 37 | Act 1 Index - 1 ercentage increase  Act 1 Exceptions - Percentage Increase |    | 0.00%           |      | 0.00%                |       | 0.00%            |      | 0.00%             |    | 0.00%               |     | 0.00%           |     | 0.00%              |       | 0.00%                    |
| 38 | Real Estate Millage Percentage Increase                                    |    | 3.00%           |      | 2.51%                |       | 4.12%            |      | 4.00%             |    | 3.60%               |     | 3.20%           |     | 3.10%              |       | 3.10%                    |
| 39 | . toaotato minago i oroomago moroado                                       |    | 0.0070          |      | 2.0170               |       | 270              |      |                   |    | 0.0070              |     | 0.2070          |     | 5570               |       | 5570                     |
| 40 |                                                                            |    |                 |      |                      |       |                  |      |                   |    |                     |     |                 |     |                    |       |                          |
| 41 | Calculation of Real Estate Tax Revenue                                     |    |                 |      |                      |       |                  |      |                   |    |                     |     |                 |     |                    |       |                          |
| 42 | Real Estate Assessment                                                     | 5  | 760,786,200     | 5    | 5,836,714,000        | 5.    | 894,410,200      | 5    | ,950,024,900      | 6  | 5,019,045,189       | 6.  | 088,866,113     | 6   | ,159,496,960       | 6.2   | 230,947,125              |
| 43 | Final Millage Rate                                                         |    | 19.6766         |      | 20.1700              | ,     | 21.0000          |      | 21.8400           |    | 22.6262             |     | 23.3502         |     | 24.0740            | ,     | 24.8202                  |
| 44 | Preliminary Tax Levy                                                       | \$ | 113,352,686     | \$   |                      | \$    | 123,782,614      | \$   | 129,948,544       | \$ |                     | \$  |                 | \$  | 148,283,730        | \$    |                          |
| 45 | Property Tax Reduction Allocation                                          | \$ | (2,314,377)     | \$   | (2,289,194)          | \$    | (2,749,862)      | \$   | (3,155,330)       | \$ | (3,155,330)         | \$  | (3,155,330)     | \$  | (3,155,330)        | \$    | (3,155,330)              |
| 46 | Revised Tax Levy                                                           | \$ | 111,038,309     | \$   | 115,437,328          |       |                  | \$   | 126,793,214       |    | 133,032,790         | \$  |                 |     | 145,128,400        | \$    | 151,498,024 <sup>°</sup> |
| 47 | Collection Rate                                                            |    | 96.20%          |      | 96.20%               |       | 96.20%           |      | 96.20%            |    | 96.20%              |     | 96.20%          |     | 96.20%             |       | 96.20%                   |
| 48 | Final Tax Levy                                                             | \$ | 106,818,853     | \$   | 111,050,709          | \$    | 116,433,508      | \$   | 121,975,072       | \$ | 127,977,544         | \$  |                 | \$  | 139,613,521        | \$    | 145,741,099              |
| 49 |                                                                            |    |                 |      |                      |       |                  |      |                   |    |                     |     |                 |     |                    |       |                          |
| 50 |                                                                            |    | The Act 1 Index | util | lized for 2026-27 to | o 202 | 9-30 are Act 1 E | Base | Index projections | ри | ıblished in Octobei | 202 | 24 by the Commo | nwe | ealth of PA Indepe | ender | t Fiscal Office.         |